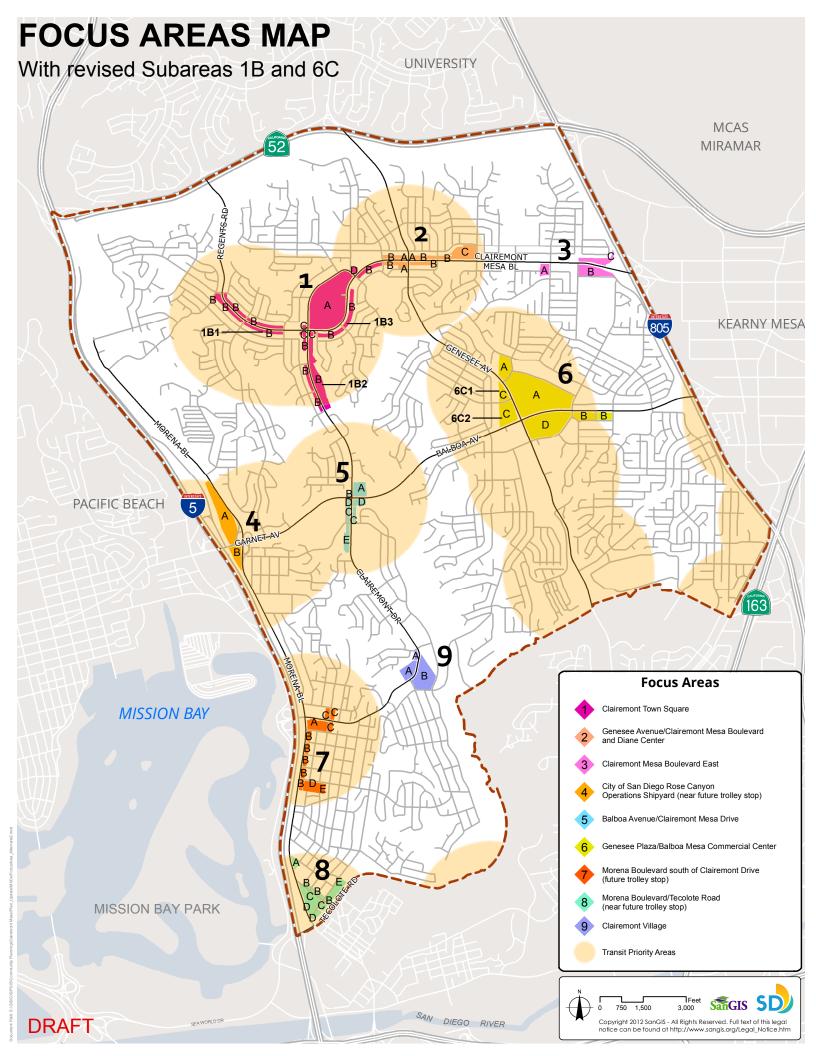

## **CPU Subcommittee Draft LU Study**

Scenario: Tentative consensus from 5/14/19 and 5/29/19 meetings highlighted in Mustard color and red text

| Focus Area | Subarea | Option            | Land Use                                                                     | Change<br>Option<br>Selected | Potential Dwelling<br>Units Alternatives<br>(Above CURRENT<br>PLAN) | Dwelling Units<br>Added (Above<br>CURRENT PLAN) | Dwelling Units<br>Added Near Trolley |
|------------|---------|-------------------|------------------------------------------------------------------------------|------------------------------|---------------------------------------------------------------------|-------------------------------------------------|--------------------------------------|
| 1          | А       | Current Plan      | Community Center 0-29 du/acre                                                |                              |                                                                     | 0                                               |                                      |
|            |         | 1                 | Community Commercial 0-44 du/acre                                            | 1                            | 335                                                                 | 335                                             |                                      |
|            |         | 2                 | Community Commercial 0-54 du/acre                                            |                              | 566                                                                 | 0                                               |                                      |
| 4          | D4      | 3                 | Community Commercial 0-73 du/acre                                            |                              | 1003                                                                | 0                                               |                                      |
| 1          | B1      | Current Plan<br>1 | Residential Low-Medium 10-14 du/acre<br>Residential Medium 15-29 du/acre     |                              | 190                                                                 | 0                                               |                                      |
|            |         | 2                 | Residential Medium-High 30-44 du/acre                                        |                              | 400                                                                 | 0                                               |                                      |
| 1          | B2      | Current Plan      | Residential Low-Medium 10-14 du/acre                                         |                              |                                                                     | 0                                               |                                      |
|            |         | 1                 | Residential Medium 15-29 du/acre                                             |                              | 257                                                                 | 0                                               |                                      |
| 1          | B3      | 2<br>Current Plan | Residential Medium-High 30-44 du/acre Residential Low-Medium 10-14 du/acre   |                              | 513                                                                 | 0                                               |                                      |
|            | 03      | 1                 | Residential Medium 15-29 du/acre                                             |                              | 148                                                                 | o                                               |                                      |
|            |         | 2                 | Residential Medium-High 30-44 du/acre                                        |                              | 296                                                                 | 0                                               |                                      |
| 1          | С       | Current Plan      | Community Center 0-29 du/acre                                                |                              |                                                                     | 0                                               |                                      |
|            |         | 1                 | Community Commercial 0-44 du/acre                                            |                              | 39                                                                  | 0                                               |                                      |
| 1          | D       | 2<br>Current Plan | Community Commerical 0-54 du/acre Community Center 0-29 du/acre              |                              | 55                                                                  | 0                                               |                                      |
| ·          | J       | 1                 | Neighborhood Commercial 0-44 du/acre                                         |                              | 14                                                                  | 0                                               |                                      |
|            |         | 2                 | Neighobrhood Commercial 0-54 du/acre                                         |                              | 24                                                                  | 0                                               |                                      |
|            |         | 3                 | Neighborhood Commercial 0-73 du/acre                                         |                              | 43                                                                  | 0                                               |                                      |
|            |         | -                 | FOCUS AREA 1 TOTAL                                                           | 1                            |                                                                     | 335                                             |                                      |
| 2          | Α       | Current Plan      | General Commercial 0-29 du/acre                                              |                              |                                                                     | 0                                               |                                      |
|            |         | 1                 | Neigborhood Commerical 0-44 du/acre                                          |                              | 65                                                                  | 0                                               |                                      |
|            |         | 2                 | Neighborhood Commercial 0-54 du/acre                                         |                              | 92<br>143                                                           | 0                                               |                                      |
| 2          | В       | 3<br>Current Plan | Neighborhood Commercial 0-73 du/acre Residential Low-Medium 10-14 du/acre    |                              | 143                                                                 | 0                                               |                                      |
| -          | 5       | 1                 | Residential Medium 15-29 du/acre                                             |                              | 102                                                                 | 0                                               |                                      |
|            |         | 2                 | Residential Medium-High 30-44 du/acre                                        |                              | 231                                                                 | 0                                               |                                      |
|            |         | 3                 | Residential Medium-High 30-54 du/acre                                        |                              | 317                                                                 | 0                                               |                                      |
| 2          | С       | Current Plan      | Neighborhood Commerical - RESIDENTIAL<br>PROHIBITED                          |                              |                                                                     | 0                                               |                                      |
|            |         | 1                 | Community Commercial 0-29 du/acre                                            |                              | 123                                                                 | 0                                               |                                      |
|            |         | 2                 | Community Commerical 0-44 du/acre                                            |                              | 187                                                                 | 0                                               |                                      |
|            |         | 3                 | Community Commercial 0-54 du/acre                                            |                              | 231                                                                 | 0                                               |                                      |
|            |         |                   | FOCUS AREA 2 TOTAL                                                           | 0                            |                                                                     | 0                                               |                                      |
| 3          | Α       | Current Plan<br>1 | Neighborhood Commercial 0-29 du/acre<br>Neighborhood Commercial 0-44 du/acre |                              | 12                                                                  | 0                                               |                                      |
|            |         | 2                 | Neighborhood Commercial 0-44 du/acre                                         |                              | 34                                                                  | 0                                               |                                      |
| 3          | В       | Current Plan      | Neighborhood Commerical 0-29 du/acre                                         |                              |                                                                     | 0                                               |                                      |
|            |         | 1                 | Neighborhood Commerical 0-44 du/acre                                         | 1                            | 112                                                                 | 112                                             |                                      |
|            |         | 2                 | Neighborhood Commerical 0-54 du/acre                                         |                              | 189                                                                 | 0                                               |                                      |
| 3          | С       | 3<br>Current Plan | Neighborhood Commerical 0-73 du/acre                                         |                              | 333                                                                 | 0                                               |                                      |
| 3          | C       | 1                 | Neighborhood Commerical 0-29 du/acre<br>Neighborhood Commerical 0-44 du/acre | 1                            | 18                                                                  | 18                                              |                                      |
|            |         | 2                 | Neighborhood Commercial 0-54 du/acre                                         |                              | 54                                                                  | 0                                               |                                      |
|            |         |                   | FOCUS AREA 3 TOTAL                                                           | 2                            |                                                                     | 130                                             |                                      |
| 4          | Α       | Current Plan      | Industrial - RESIDENTIAL PROHIBITED                                          |                              |                                                                     | 0                                               |                                      |
|            |         | 1<br>2            | Community Commercial 0-54 du/acre<br>Community Commercial 0-73 du/acre       | 1                            | 930<br>1257                                                         | 0<br>1257                                       |                                      |
|            |         | 3                 | Community Commercial 0-73 du/acre                                            |                              | 1877                                                                | 0                                               |                                      |
| 4          | В       |                   | No Designation (Right-of-Way)                                                |                              | 1011                                                                | -                                               |                                      |
|            |         | Subcom Add        | Community Commerical 0-29 du/acre                                            | 1                            | 95                                                                  | 95                                              |                                      |
|            |         | 1                 | Community Commercial 0-54 du/acre                                            |                              | 177                                                                 | 0                                               |                                      |
|            |         | 2                 | Community Commercial 0-73 du/acre                                            |                              | 239<br>357                                                          | 0                                               |                                      |
|            |         | 3                 | Community Conmmercial 0-109 du/acre FOCUS AREA 4 TOTAL                       | 2                            | 357                                                                 | 1352                                            | 1352                                 |
| 5          | А       | Current Plan      | Neighborhood Commercial 0-29 du/acre                                         |                              |                                                                     | 0                                               | .552                                 |
|            |         | 1                 | Neighborhood Commerical 0-44 du/acre                                         | 1                            | 17                                                                  | 17                                              |                                      |
|            |         | 2                 | Neighborhood Commerical 0-54 du/acre                                         |                              | 54                                                                  | 0                                               |                                      |
| 5          | В       | Current Plan      | Neighborhood Commercial 0-73 du/acre                                         |                              | 127                                                                 | 0                                               |                                      |
| 5          | В       | Current Plan<br>1 | Neighborhood Commerical 0-29 du/acre<br>Neighborhood Commerical 0-44 du/acre | 1                            | 5                                                                   | 5                                               |                                      |
|            |         | 2                 | Neighborhood Commercial 0-54 du/acre                                         |                              | 8                                                                   | o                                               |                                      |
| 5          | С       | Current Plan      | Office Commerical 0-29 du/acre                                               |                              |                                                                     | 0                                               |                                      |
|            |         | 1                 | Office Commerical 0-44 du/acre                                               |                              | 75                                                                  | 0                                               |                                      |
|            |         | 2                 | Office Commerical 0-54 du/acre                                               |                              | 106                                                                 | 0                                               |                                      |

| _   |     |              |                                           |   | _    |      |     |
|-----|-----|--------------|-------------------------------------------|---|------|------|-----|
| 5   | D   | Current Plan | Neighborhood Commercial 0-29 du/acre      |   |      | 0    |     |
|     |     | 1            | Neighborhood Commercial 0-44 du/acre      | 1 | 26   | 26   |     |
|     |     | •            |                                           |   |      |      |     |
|     |     | 2            | Neighborhood Commercial 0-54 du/acre      |   | 47   | 0    |     |
| 5   | Е   | Current Plan | Office Commerical 0-29 du/acre            |   |      | 0    |     |
|     |     | 1            | Office Commerical 0-44 du/acre            |   | 78   | 0    |     |
|     |     |              |                                           |   |      | 0    |     |
|     |     | 2            | Office Commercial 0-54 du/acre            |   | 130  | -    |     |
|     |     |              | FOCUS AREA 5 TOTAL                        | 3 |      | 48   |     |
| 6   | Α   | Current Plan | Community Center - RESIDENTIAL PROHIBITED |   |      | 0    |     |
|     |     | 1            | Community Commercial 0-29 du/acre         |   | 810  | 0    |     |
|     |     |              |                                           |   |      |      |     |
|     |     | 2            | Community Commercial 0-44 du/acre         | 1 | 1235 | 1235 |     |
|     |     | 3            | Community Commerical 0-54 du/acre         |   | 1516 | 0    |     |
| 6   | В   | Current Plan | Commuity Center - RESIDENTIAL PROHIBITED  |   |      | 0    |     |
|     |     |              | Community Commerical 0-29du/acre          | 1 | 121  | 121  |     |
|     |     | 4            |                                           |   |      |      |     |
|     |     | 1            | Community Commerical 0-44 du/acre         |   | 199  | 0    |     |
|     |     | 2            | Community Commercial 0-54 du/acre         |   | 307  | 0    |     |
|     |     | 3            | Community Commercial 0-73 du/acre         |   | 377  | 0    |     |
| 6   | C1  | Current Plan | Community Center - RESIDENTIAL PROHIBITED |   |      | 0    |     |
|     | C.I | Currentian   | •                                         |   | F2   | 52   |     |
|     |     |              | Community Commercial 0-29 du/acre         | 1 | 52   |      |     |
|     |     | 1            | Community Commercial 0-44 du/acre         |   | 79   | 0    |     |
|     |     | 2            | Community Commerical 0-54 du/acre         |   | 97   | 0    |     |
|     |     | 3            | Community Commercial 0-73 du/acre         |   | 132  | 0    |     |
| -   | C2  |              |                                           |   | 132  | 0    |     |
| 6   | C2  | Current Plan | Community Center - RESIDENTIAL PROHIBITED |   |      |      |     |
|     |     |              | Community Commercial 0-29 du/acre         |   | 138  | 0    |     |
| 1   |     | 1            | Community Commercial 0-44 du/acre         |   | 209  | 0    |     |
| 1   |     | 2            | Community Commerical 0-54 du/acre         | 1 | 256  | 256  |     |
| 1   |     |              | •                                         |   |      | 0    |     |
|     |     | 3            | Community Commercial 0-73 du/acre         |   | 347  |      |     |
| 6   | D   | Current Plan | Community Center - RESIDENTIAL PROHIBITED |   |      | 0    |     |
| 1   |     | 1            | Community Commercial 0-29 du/acre         | 1 | 343  | 343  |     |
|     |     | 2            | Community Commerical 0-44 du/acre         |   | 520  | 0    |     |
|     |     |              | •                                         |   |      | 0    |     |
|     |     | 3            | Community Commercial 0-54 du/acre         |   | 645  |      |     |
|     |     |              | FOCUS AREA 6 TOTAL                        | 5 |      | 2007 |     |
| 7   | Α   | Current Plan | General Commerical 0-29 du/acre           |   |      | 0    |     |
|     |     | 1            | Community Commercial 0-44 du/acre         |   | 80   | 0    |     |
|     |     |              |                                           |   |      |      |     |
|     |     | 2            | Community Commercial 0-54 du/acre         | 1 | 133  | 133  |     |
|     |     | 3            | Community Commerical 0-73 du/acre         |   | 234  | 0    |     |
| 7   | В   | Current Plan | General Commerical 0-29 du/acre           |   |      | 0    |     |
|     |     | 1            | Community Commerical 0-44 du/acre         |   | 94   | 0    |     |
|     |     | 2            |                                           |   | 144  | 0    |     |
|     |     |              | Community Commerical 0-54 du/acre         |   | 144  |      |     |
| 7   | C   | Current Plan | General Commerical 0-29 du/acre           |   |      | 0    |     |
|     |     | 1            | Community Commercial 0-44 du/acre         | 1 | 126  | 126  |     |
|     |     | 2            | Community Commercial 0-54 du/acre         |   | 159  | 0    |     |
| 7   | -   |              | ,                                         |   | 100  | 0    |     |
| 7   | D   | Current Plan | General Commerical 0-29 du/acre           |   |      |      |     |
|     |     | 1            | Community Commercial 0-44 du/acre         | 1 | 84   | 84   |     |
|     |     | 2            | Residential Medium 15-29 du/acre          |   | 18   | 0    |     |
|     |     | 3            | Residential Medium 15-36 du/acre          |   | 49   | 0    |     |
| 7   | Е   |              |                                           |   |      | 0    |     |
| /   | E   | Current Plan | Residential Low 5-9 du/acre               |   |      |      |     |
|     |     | 1            | Residential Low-Medium 10-14 du/acre      |   | 13   | 0    |     |
|     |     | 2            | Residential Medium 15-20 du/acre          |   | 22   | 0    |     |
|     |     | 3            | Residential Medium 15-29 du/acre          |   | 55   | 0    |     |
|     |     | <u> </u>     |                                           | - | 33   | 242  | 242 |
|     |     |              | FOCUS AREA 7 TOTAL                        | 3 |      | 343  | 343 |
| 8   | Α   | Current Plan | General Commerical 0-29 du/acre           |   |      | 0    |     |
|     |     | 1            | Community Commercial 0-44 du/acre         | 1 | 21   | 21   |     |
|     |     | 2            | Community Commercial 0-54 du/acre         |   | 36   | 0    |     |
|     |     |              |                                           |   |      | 0    |     |
|     |     | 3            | Community Commerical 0-73 du/acre         |   | 68   |      |     |
| 8   | В   | Current Plan | General Commerical 0-29 du/acre           |   |      | 0    |     |
|     |     | 1            | Community Commerical 0-44 du/acre         | 1 | 50   | 50   |     |
|     |     | 2            | Community Commercial 0-54 du/acre         |   | 75   | 0    |     |
| 8   | С   | Current Plan | General Commerical 0-29 du/acre           |   |      | 0    |     |
| 0   | C   |              |                                           |   |      |      |     |
|     |     | 1            | Community Commercial 0-44 du/acre         | 1 | 67   | 67   |     |
|     |     | 2            | Community Commerical 0-54 du/acre         |   | 131  | 0    |     |
|     |     | 3            | Community Commercial 0-73 du/acre         |   | 251  | 0    |     |
| 8   | D   | Current Plan | Light Industrial - RESIDENTIAL PROHIBITED |   |      | 0    |     |
| U   | D   |              | _                                         |   | 400  |      |     |
|     |     | 1            | Community Commercial 0-44 du/acre         |   | 186  | 0    |     |
|     |     | 2            | Community Commercial 0-54 du/acre         | 1 | 229  | 229  |     |
|     |     | 3            | Community Commerical 0-73 du/acre         |   | 310  | 0    |     |
| 8   | Е   | Current Plan | Mobile Home Park                          |   |      | 0    |     |
| ŭ i |     | 1            |                                           |   | 48   | 0    |     |
|     |     |              | Residential Medium 15-29 du/acre          |   |      |      |     |
|     |     | 2            | Residential Medium 15-36 du/acre          |   | 82   | 0    |     |
|     |     | 3            | Residential Medium-High 30-44 du/acre     | 1 | 122  | 122  |     |
|     |     |              | FOCUS AREA 8 TOTAL                        | 5 |      | 489  | 489 |
| 0   | ٨   | Current Dis- |                                           |   |      | 0    |     |
| 9   | Α   | Current Plan | Community Center 0-29 du/acre             |   |      |      |     |
|     |     | 1            | Community Commercial 0-44 du/acre         | 1 | 115  | 115  |     |
|     |     | 2            | Community Commercial 0-54 du/acre         |   | 192  | 0    |     |
|     |     | 3            | Community Commerical 0-73 du/acre         |   | 338  | 0    |     |
| 0   | D   |              |                                           |   | 550  |      |     |
| 9   | В   | Current Plan | Community Center 0-29 du/acre             |   |      | 0    |     |
|     |     | 1            | Community Commercial 0-44 du/acre         |   | 97   | 0    |     |
|     |     |              | Community Commercial 0-44 duracre         |   |      | •    |     |

| FOCUS APEA O TOTAL 2 277 | 2 3 | Community Commercial 0-54 du/acre<br>Community Commerical 0-73 du/acre | 1 | 162<br>286 | 162<br>0 |  |
|--------------------------|-----|------------------------------------------------------------------------|---|------------|----------|--|
| FOCUS AREA STOTAL Z Z/I  |     | FOCUS AREA 9 TOTAL                                                     | 2 |            | 277      |  |